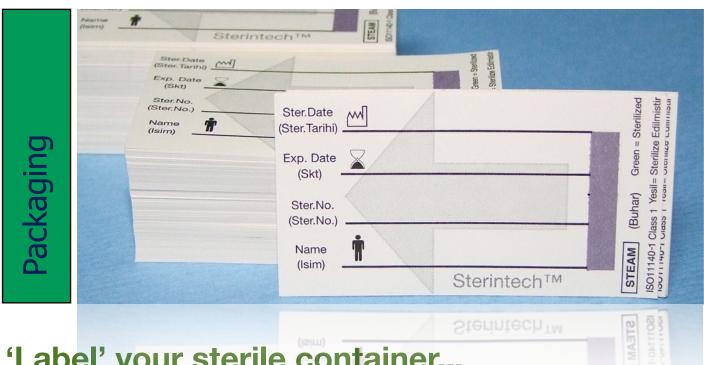

## **Container Card**

## 'Label' your sterile container...

Container cards are an important aid to label and mark the container. Not only the content but also details like sterilization date, Expiry date, the person who packed the container can be written down on the card. The chemical process indicator is giving the indication whether it has been sterilized or not. The container card can be used for keeping records at the operating room when it is stored in the patient record.

## Characteristics:

- ♦ Dimensions: 68 x 37,5 mm.
- ◆ Suitable for steam sterilization processes.
- ◆ Can be fully recycled.
- ♦ Steam indicator conform to ISO 11140 Type 1
- Clear color transition of the indicator